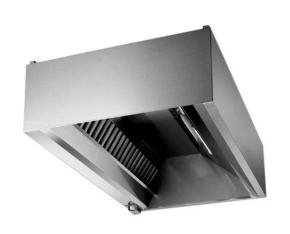

# Ventilation Equipment 304 S\_S Wall Hood+Filters+Lamps 2400x1500mm

| ITEM #  |  |
|---------|--|
| MODEL # |  |
| NAME #  |  |
|         |  |
| SIS #   |  |
| AIA#    |  |

641260 (STPF1524)

304 stainless steel Wall Hood with filters and lamps

### Item No.

Compensating-Flow Exhaust System (air inlet from outdoors). Constructed in 304 AISI stainless steel. Equipped with labyrinth filters in 304 AISI stainless steel, blind panels in 304 AISI stainless steel, fluorescent lights, grease collecting trough all around and condensate collecting tray.

#### **Main Features**

- External panels with upturned edges to avoid injuries.
- Heating and air conditioning costs reduced thanks to the compensated air flow.
- · Low noise level.

#### Construction

- Outlet holes are sized in order to minimize drops in pressure.
- Labyrinth filters guarantee constant filtration to avoid clogging and to protect against fire.
- Perimetral gutter with drain hole to transfer grease into a 304 AISI container.
- 304 AISI stainless steel labyrinth filters easily removable for cleaning.
- Built-in lighting with protective screen.
- Optional accessory: air intake Plenum, which is insulated to avoid condensation.
- Rear exhaust with filters and front air intake through a narrow slot sized to obtain the correct induction effect.
- Perforated panel inside the intake circuit guarantees a perfect and uniform air distribution.
- Completely insulated intake area to avoid external condensation.
- Two separate air circuits (extraction and intake) to reduce the quantity of treated air released in the environment.
- Entirely constructed in 304 AISI stainless steel.