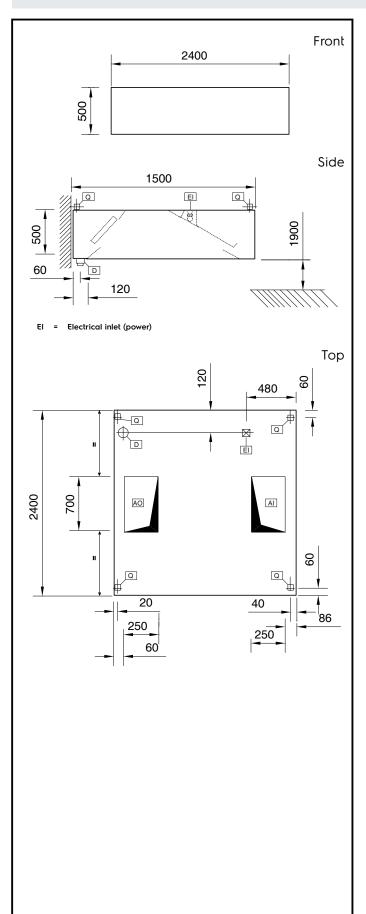

## Ventilation Equipment 304 S\_S Wall Hood+Filters+Lamps 2400x1500mm

**Electric** Supply voltage: 641260 (STPF1524) 220 V/1N ph/50 Hz **Total Watts:** 0.16 kW Capacity: Supply capacity: 2400 m<sup>3</sup>/h **Key Information:** External dimensions, Width: 2400 mm External dimensions, Depth: 1500 mm External dimensions, Height: 500 mm Net weight: 160 kg Air Emission:

4000 mc/h

Air capacity:

Ventilation Equipment 304 S\_S Wall Hood+Filters+Lamps 2400x1500mm